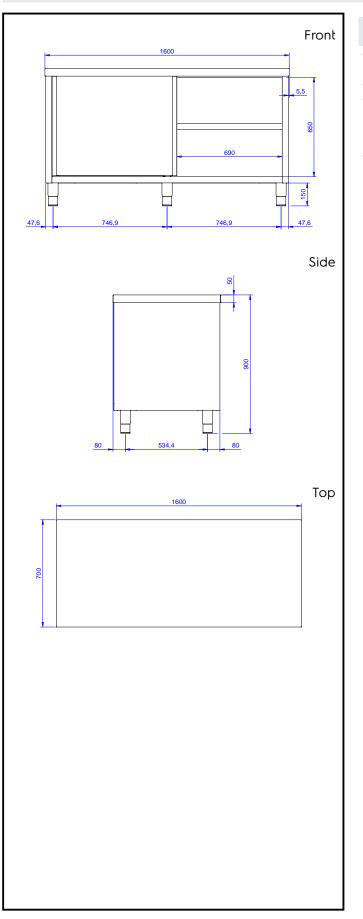

## Key Information:

| Cabinet width:               |         |
|------------------------------|---------|
| 132869 (MSP1607N)            | 1545 mm |
| Cabinet depth:               | 645 mm  |
| Cabinet height:              | 610 mm  |
| External dimensions, Width:  | 1600 mm |
| External dimensions, Depth:  | 700 mm  |
| External dimensions, Height: | 900 mm  |
| Worktop thickness:           | 50 mm   |
| Net weight:                  | 65 kg   |