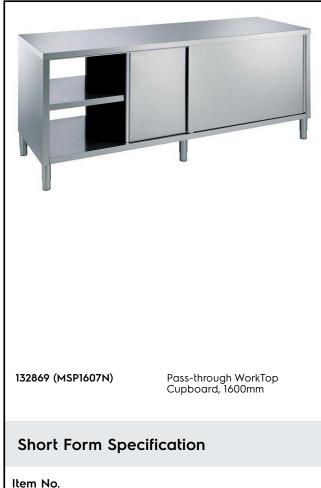

## **Eco Preparation** 1600 mm Passthrough Worktop Cupboard

| ITEM #  |  |
|---------|--|
| MODEL # |  |
| NAME #  |  |
| SIS #   |  |
| AIA #   |  |
|         |  |

#### Item No.

Made entirely from stainless steel. Inner welded frame in stainless steel. Unique connection of panels to inner frame. Worktop in 304 AISI stainless steel (50mm high) incorporates a layer of sound deadening material and has upturned edges. Sound-deadened

### Main Features

- Ideal for central positioning in the kitchen, either as island installation or back to back.
- Handles in stainless steel for better hygiene and reliability.
- Sturdiness, stability and reliability of table accurately tested.

#### Construction

- 40 mm worktop in 304 AISI stainless steel.
- Inner welded frame in stainless steel to guarantee superior strength and stability.
- Handles directly built into the sliding doors.
- Equipped with intermediate shelf which can be positioned at three different heights.
- Intermediate shelf in stainless steel with riveted corners and trasversal reinforcement in stainless steel.
- Sturdy sound-deadened sliding doors on tracks located flush to the front of the frame.
- Easy access to the cupboard interior on all lengths guaranteed by the use of only 2 doors.
- Constructed entirely in stainless steel to offer maximum durability.
- Constructed entirely in stainless steel to offer maximum durability.
- Base panel has 40mm high profile, is 8/10 in thickness with upturned edges and bar reinforcement. It is welded to legs for further structure reinforcement.
- 304 AISI stainless steel feet, 150 mm high and 54 mm in diameter, adjustable by -35/+25 mm.